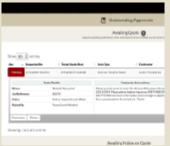

#### **AWAITING QUOTE**

View job requests awaiting a Contractor quote. Jobs are **colour coded** so that you can tell at a glance how old they are.

#### VIEWING DETAILS

Use the grey button on the right of each listing to expand the entry for more information.

# AWAITING FOLLOW ON QUOTE

View jobs awaiting further quoted works.

From Outstanding Approvals, you can add a **Chase Up Note** to the Order or **upload a photograph**. These facilities are available when you expand the order to view detail and click on the **Yes radio buttons** in the right hand column. Select **GK Action** from the dropdown menu if you require a response from the Helpdesk.