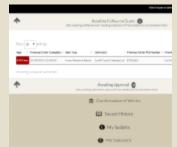

# AWAITING FOLLOW ON QUOTE

View jobs awaiting further quoted works.

From Outstanding Approvals, you can add a **Chase Up Note** to the Order or **upload a photograph**. These facilities are available when you expand the order to view detail and click on the **Yes radio buttons** in the right hand column. Select **GK Action** from the dropdown menu if you require a response from the Helpdesk.

### CONFIRMATION OF WORKS

#### **REACTIVE IN PROGRESS**

Keep track of authorised repairs and manage work in progress. You can Search in the grid for orders by item type, Contractor etc. Find orders that have been completed by the Contractor and provide us with feedback. Rank the Contractor using the star rating and add your comments.