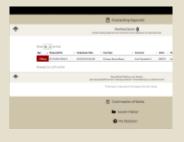

#### **OUTSTANDING APPROVALS**

# OUTSTANDING APPROVALS

Keep on track of any open job requests.

#### **AWAITING QUOTE**

View job requests awaiting a Contractor quote. Jobs are **colour coded** so that you can tell at a glance how old they are.

#### VIEWING DETAILS

Use the grey button on the right of each listing to expand the entry for more information.